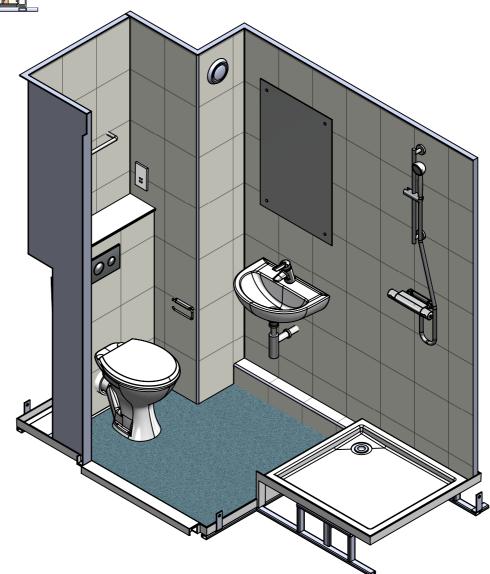

Kingston GRP Composite Pod

SECTION H-H

Do not scale from this drawing.

This drawing is protected by copyright and must not be used or reproduced without written consent of Off Site Solutions (RT) Ltd.

All dimensions in mm.

Internal components are for illustrative purposes and other options are available on request.

The colours featured on this drawing are for illustrative purposes only.