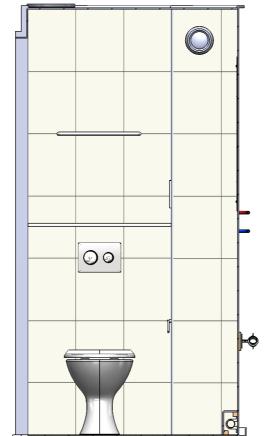

Kingston GRP Composite Pod

SECTION H-H

Do not scale from this drawing.

This drawing is protected by copyright and must not be used or reproduced without written consent of Off Site Solutions (RT) Ltd.

All dimensions in mm.

Internal components are for illustrative purposes and other options are available on request.

The colours featured on this drawing are for illustrative purposes only.