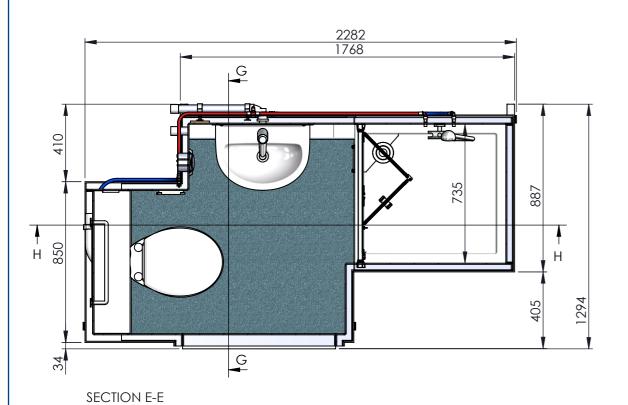

Kingston GRP Composite Pod

SECTION H-H

Do not scale from this drawing.

This drawing is protected by copyright and must not be used or reproduced without written consent of Off Site Solutions (RT) Ltd.

All dimensions in mm.

Internal components are for illustrative purposes and other options are available on request.

The colours featured on this drawing are for illustrative purposes only.