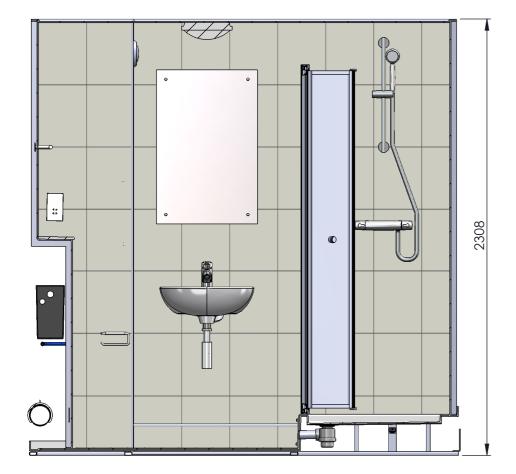

Kingston GRP Composite Pod

SECTION H-H

Do not scale from this drawing.

This drawing is protected by copyright and must not be used or reproduced without written consent of Off Site Solutions (RT) Ltd.

All dimensions in mm.

Internal components are for illustrative purposes and other options are available on request.

The colours featured on this drawing are for illustrative purposes only.