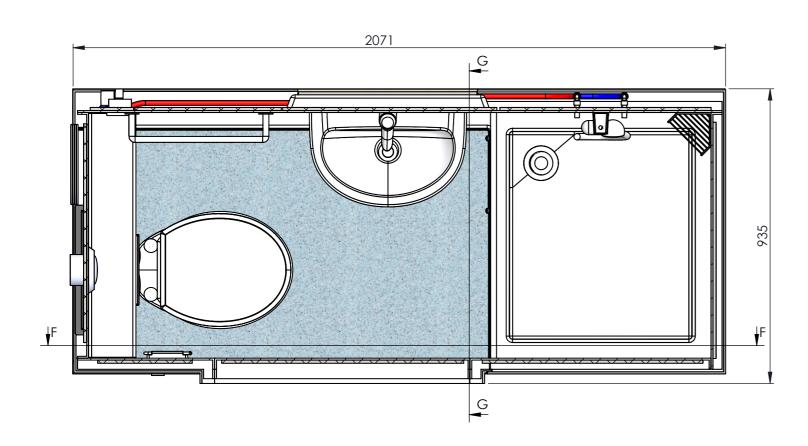

Victoria GRP Composite Pod

Do not scale from this drawing.

This drawing is protected by copyright and must not be used or reproduced without written consent of Off Site Solutions (RT) Ltd.

All dimensions in mm.

Internal components are for illustrative purposes and other options are available on request.

The colours featured on this drawing are for illustrative purposes only.