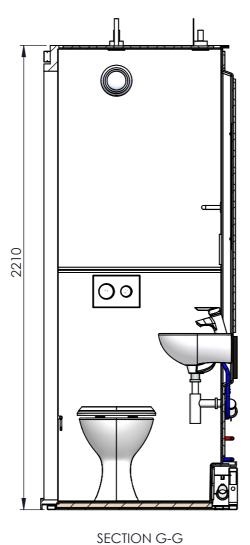

Victoria GRP Composite Pod

Do not scale from this drawing.

This drawing is protected by copyright and must not be used or reproduced without written consent of Off Site Solutions (RT) Ltd.

All dimensions in mm.